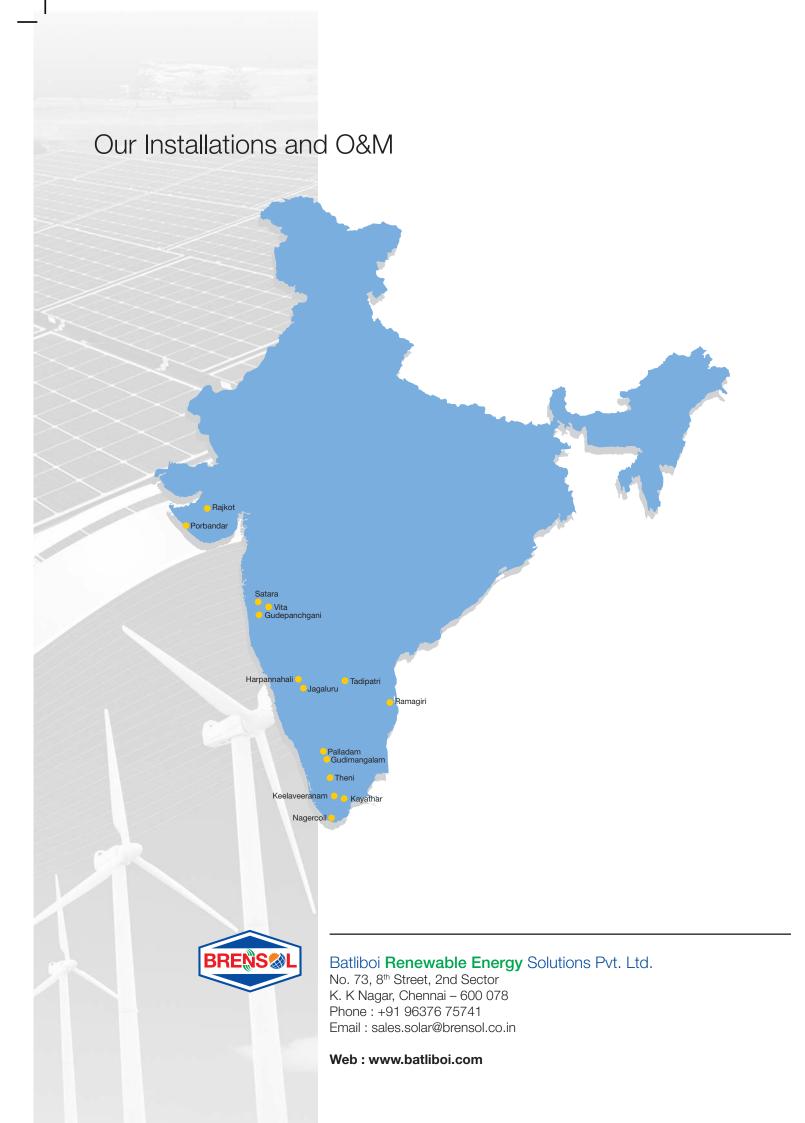

As India's leading renewable energy service provider, we strive to enhance our offering and commitment to fight Climate Change!

Installation of **Roof Top System** 

In India, BRENSOL is one of the most chosen companies for solar energy solutions catering in residence, small & large industrial and commercial businesses, government and educational institutions. We provide the best in-house solar power solution combined with world-class technology. We consider customer satisfaction as our main aim and constantly research for giving our best. If you are looking for solar power solutions, call us now and get a full-fledged solution for your space.